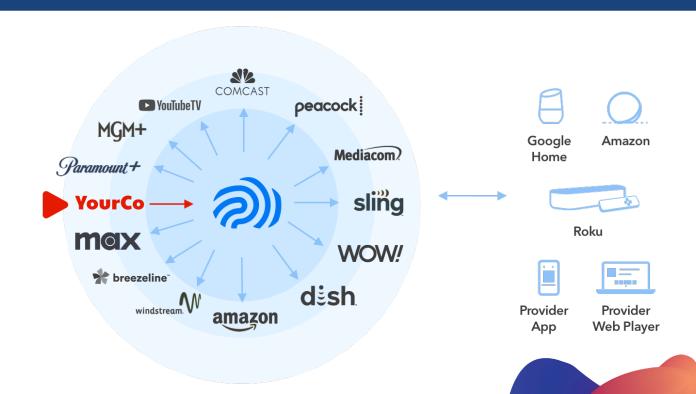

## **Award-Winning Auth Platform**

We absorb the hassle.

- MVPD Discovery & Single Sign On
- Service Provider Authentication
- Pay TV Authorization
- Developer Portal with Administration & Reporting

### **App Developers & Mobile**

- Account Registration
- My Profile and Linked Account Management
- Integration compatibility (SAML, OAuth, OIDC)
- Credential Creation and Password Management
- API Based Solution with Mobile SSO across all platforms
- Compatible with Apple SSO and Home Based Authentication
- Smart Speaker linking for Amazon Alexa, Google
   Home